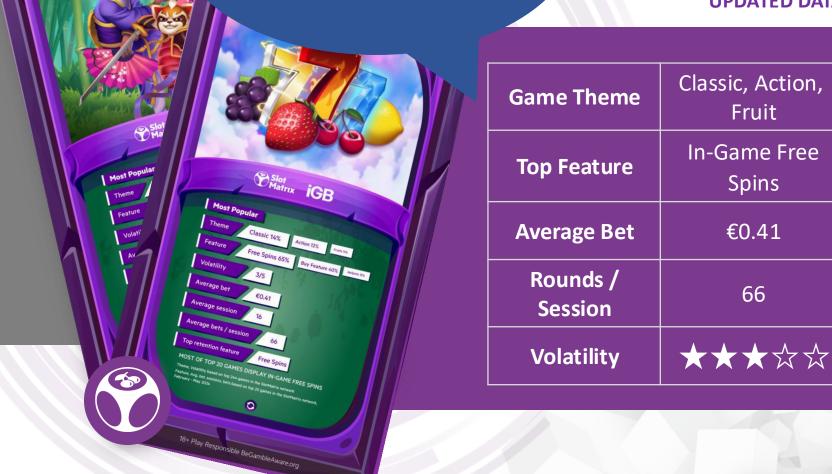

#### Peru

#### **INITIAL DATA**

Animals, Classic, **Game Theme** Asian **Top Feature** Buy Feature **Average Bet** €1.94 Rounds / 136 Session Volatility

Player archetype: **Sport Bettor Gamification tools:** Cross-vertical gamification such as Tournaments and **Tiered Challenges** 