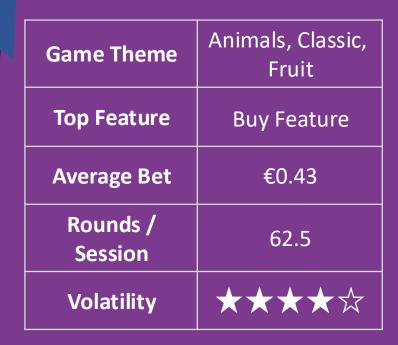

### Nigeria

#### **INITIAL DATA**

| Game Theme          | Classic, Animals,<br>Fruit |
|---------------------|----------------------------|
| Top Feature         | In-Game Free<br>Spins      |
| Average Bet         | €0.14                      |
| Rounds /<br>Session | 69                         |
| Volatility          | ****                       |

Player archetype: Classic Slot Fan **Gamification tools:** Progressive Jackpots

Slot Trumps: Nig

Player Behaviour Re

**UPDATED DATA** 

Fruit

In-Game Free

Spins

€0.41

66

**READ MORE:** igamingbusiness.com/data/