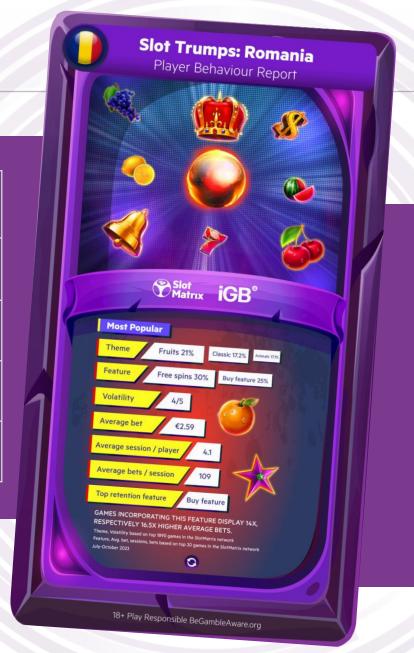

#### Romania

| Game Theme       | Fruit, Classic,<br>Animals |
|------------------|----------------------------|
| Top Feature      | Buy Feature                |
| Average Bet      | €2.59                      |
| Rounds / Session | 109                        |
| Volatility       | ****                       |

READ MORE: igamingbusiness.com/data/

**Player Archetype:** 

Classic Slot Fan

**Gamification Tools:** 

**Progressive Jackpots** 