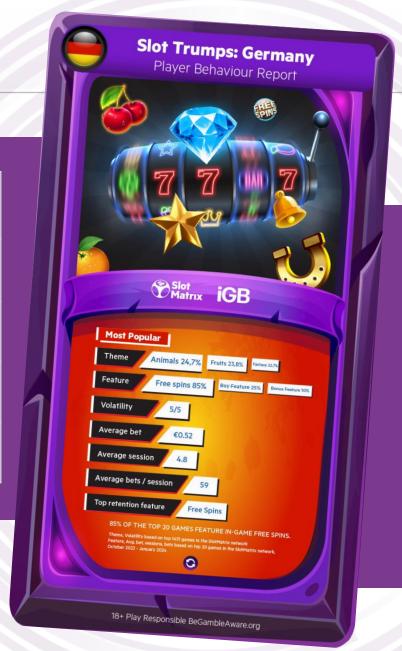

#### Germany

| Game Theme       | Animals, Fruit,<br>Fantasy |
|------------------|----------------------------|
| Top Feature      | In-Game Free Spins         |
| Average Bet      | €0.52                      |
| Rounds / Session | 59                         |
| Volatility       | ****                       |

**READ MORE:** igamingbusiness.com/data/

**Player Archetype:** 

Thrill-Seeker

**Gamification Tools:** 

Free Spins Campaigns