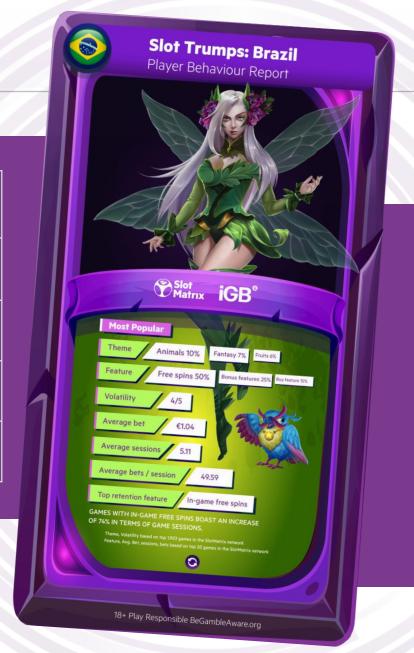

#### Brazil

| Game Theme       | Animals, Fantasy,<br>Fruit |
|------------------|----------------------------|
| Top Feature      | In-Game Free Spins         |
| Average Bet      | €1.04                      |
| Rounds / Session | 50                         |
| Volatility       | ****                       |

**READ MORE:** igamingbusiness.com/data/

**Player Archetype:** 

Thrill-Seeker

**Gamification Tools:** 

Jackpots, Tiered Challenges, Prize Wheels, Tournaments