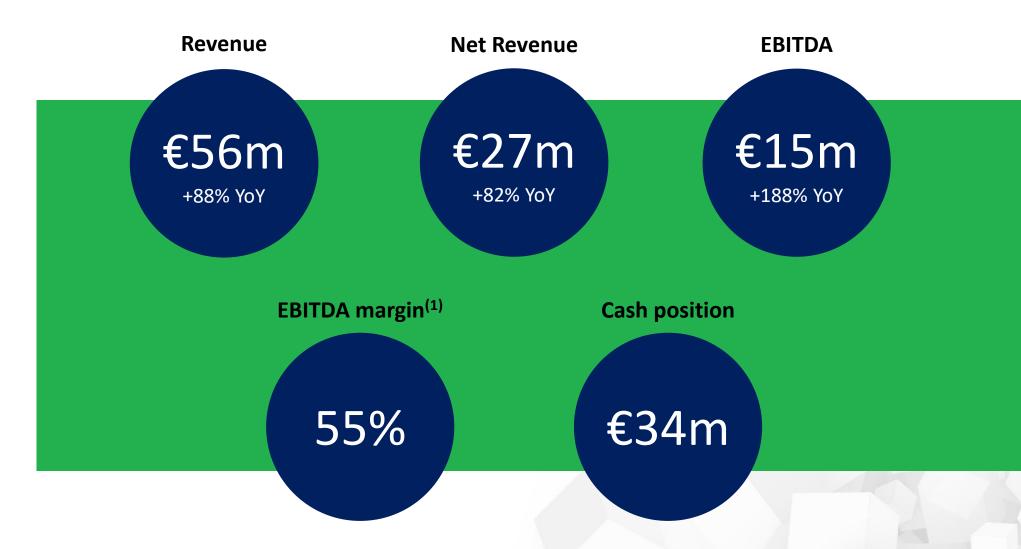

## **PERFORMANCE SUMMARY**

- Another record quarter for Net Revenue<sup>1</sup> and EBITDA passing €15m.
- Very strong growth and profitability in all business segments Net Revenue up 82% YoY and 15% QoQ with EBITDA up 188% YoY and 42% QoQ.
- Acquired DeepCI post period, a unique, data-driven betting and gaming affiliate optimisation service.
- Launched The Maltese National Lottery with new product LotteryEngine solution to facilitate online lottery ticket sales.
- Strong cash position maintained, with balance of €34m at period end.

## **GROUP FINANCIAL DEVELOPMENT** CONTINUED STRONG RESULTS ACROSS THE GROUP

Consolidated Net Revenue and EBITDA Margin<sup>2</sup> %, €m

- Net Revenue reached €27.1 million (€14.9m) up 82% YoY and with a 3-year CAGR of 46%<sup>1</sup>
- EBITDA reached €15.0 million (€5.2m) up 188% YoY. Strong conversion of Net Revenue growth into profit growth.
- The profit margin, EBITDA/Net Revenue, increased to 55% driven by the strong growth in revenues and successful cost control. This is an all-time high profit margin for EveryMatrix.