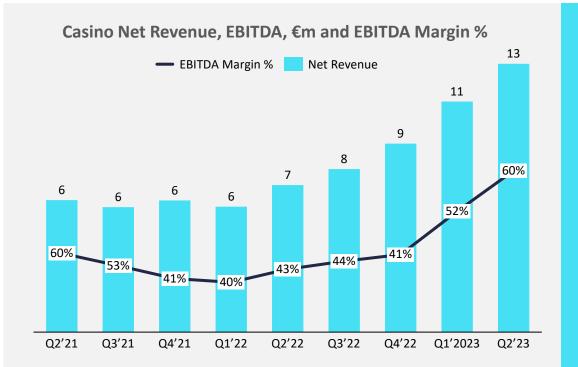

## **CASINO** YET ANOTHER RECORD IN NET REVENUE

- Another quarter with record Net Revenue reaching €12.6m up 83% YoY.
- EBITDA margin increased driven by growth in Net Revenue and successful cost control.
- Signed with AI provider Future Anthem to bring real-time RG, bonusing and game recommendations while player is playing to enable true personalized experiences.