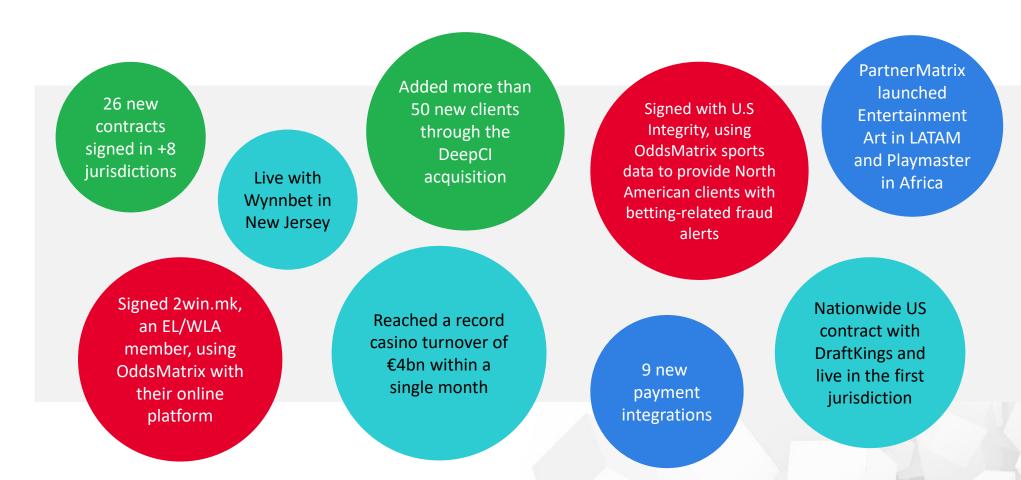

## **KEY EVENTS - Q2 2023** NEW PRODUCTS, CLIENTS, LAUNCHES, INTEGRATIONS, AND CERTIFICATIONS

O HQ ○ CASINO O SPORTS O PLATFORM

## National Lottery™

POWERED BY POWERED BY

- The Maltese National Lottery launched with EveryMatrix's LotteryEngine solution to facilitate online lottery ticket sales in Malta through the National Lottery's website.
- LotteryEngine serves as the bridge between the retail lottery platform, delivered by IGT, and a modern iGaming front-end.
- EveryMatrix has built standard APIs designed to work with *any* provider of lottery central systems, to deliver standard lottery Draw Based Games as well as lottery E-Instant or E-Scratch games to a modern, competitive iGaming suite.
- This approach offers several advantages, including faster time to market, one database of lottery transactions with less risks, and simpler data management.
- A modern iGaming front-end with omnichannel connectivity: connecting seamlessly with retail solutions for a unified user experience across different channels and allowing a seamless player centric addition of other verticals such as Sports and Casino.
- Easier access to industry standard tools: CRM, segmentation services, exclusion databases, and proactive responsible gambling tools, all cross vertical.

#### A UNIQUE, DATA-DRIVEN BETTING AND GAMING AFFILIATE OPTIMISATION SERVICE

We Know Every Affiliate Website Promoting Your Competitor's Brands

- DeepCI catalogs every affiliate page on every affiliate website in over 35 geographies, identifies brand presence and position on every affiliate page, and makes an estimate of how much affiliate traffic every brand gets.
- Operators pay a subscription service and are given meaningful intelligence about which affiliates are promoting/not promoting their brand(s) and how brand(s) position changes over time.
- DeepCI provides country level data, showing top affiliate websites in each Geo, who their biggest brands are, as well as which brands dominate each Geo.
- DeepCl also tracks PPC advertisers as well as YouTube Channels.
- There has been a rapid increase in monthly revenue as DeepCI signs up more operators.
- 50+ new EveryMatrix customers added through the acquisition.

## **SPORTS** STRONG YOY GROWTH

- Net Revenue reached €7.8m up 79% YoY.
- EBITDA margin improvement driven by change in odds promotion strategy from large clients.
- Product development: Faster Bet Settlement Times with a 75% decrease in settlement times during high-traffic periods.
- Added more than 30 new markets: encompassing additional points and games markets for Tennis, and introducing new cards, corners, and team markets for Football, such as team corner in chosen time ranges and both teams to receive at least two cards.

## **PLATFORM** STRONG GROWTH LEADING TO PROFITABILITY

- Net Revenue reached €6.7m up 85% YoY.
- EBITDA contribution of €3.0m.
- Platform continues to support Casino and Sports contracts.
- Migrated several large clients to our new wallet service. Clients reached 90,000 bets/minute during peak time.
- We will continue to migrate clients throughout 2023 and 2024.