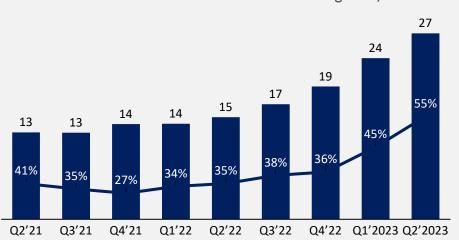

## **GROUP FINANCIAL DEVELOPMENT** CONTINUED STRONG RESULTS ACROSS THE GROUP

Consolidated Net Revenue and EBITDA Margin<sup>2</sup> %, €m

- Net Revenue reached €27.1 million (€14.9m) up 82% YoY and with a 3-year CAGR of 46%<sup>1</sup>
- EBITDA reached €15.0 million (€5.2m) up 188% YoY. Strong conversion of Net Revenue growth into profit growth.
- The profit margin, EBITDA/Net Revenue, increased to 55% driven by the strong growth in revenues and successful cost control. This is an all-time high profit margin for EveryMatrix.