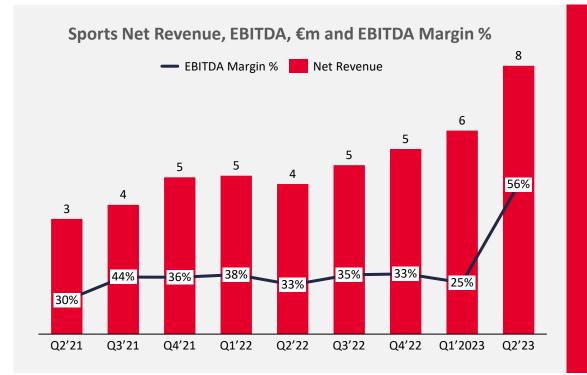

## **SPORTS** STRONG YOY GROWTH

- Net Revenue reached €7.8m up 79% YoY.
- EBITDA margin improvement driven by change in odds promotion strategy from large clients.
- Product development: Faster Bet Settlement Times with a 75% decrease in settlement times during high-traffic periods.
- Added more than 30 new markets: encompassing additional points and games markets for Tennis, and introducing new cards, corners, and team markets for Football, such as team corner in chosen time ranges and both teams to receive at least two cards.