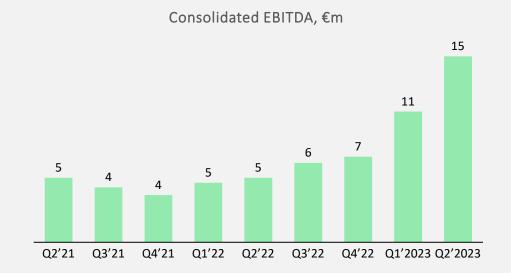

## **PERFORMANCE SUMMARY**

- Another record quarter for Net Revenue<sup>1</sup> and EBITDA passing €15m.
- Very strong growth and profitability in all business segments Net Revenue up 82% YoY and 15% QoQ with EBITDA up 188% YoY and 42% QoQ.
- Acquired DeepCI post period, a unique, data-driven betting and gaming affiliate optimisation service.
- Launched The Maltese National Lottery with new product LotteryEngine solution to facilitate online lottery ticket sales.
- Strong cash position maintained, with balance of €34m at period end.

## **GROUP FINANCIAL DEVELOPMENT** CONTINUED STRONG RESULTS ACROSS THE GROUP

Consolidated Net Revenue and EBITDA Margin<sup>2</sup> %, €m

- Net Revenue reached €27.1 million (€14.9m) up 82% YoY and with a 3-year CAGR of 46%<sup>1</sup>
- EBITDA reached €15.0 million (€5.2m) up 188% YoY. Strong conversion of Net Revenue growth into profit growth.
- The profit margin, EBITDA/Net Revenue, increased to 55% driven by the strong growth in revenues and successful cost control. This is an all-time high profit margin for EveryMatrix.