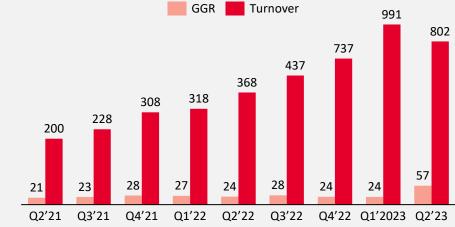

## **GROSS GAMING REVENUE (GGR) DEVELOPMENT**

#### EVERYMATRIX'S OPERATORS

Quarterly Sports Turnover & GGR 2021-2023, €m

- EveryMatrix's operators' GGR comes from both Casino and Sports gaming.
- It was yet another record quarter for Casino in GGR up 86% YoY.
- Sports GGR saw a significant 137% growth YoY driven by improved margins from reduced odds promotion large clients.

## **SPORTS** STRONG YOY GROWTH

- Net Revenue reached €7.8m up 79% YoY.
- EBITDA margin improvement driven by change in odds promotion strategy from large clients.
- Product development: Faster Bet Settlement Times with a 75% decrease in settlement times during high-traffic periods.
- Added more than 30 new markets: encompassing additional points and games markets for Tennis, and introducing new cards, corners, and team markets for Football, such as team corner in chosen time ranges and both teams to receive at least two cards.