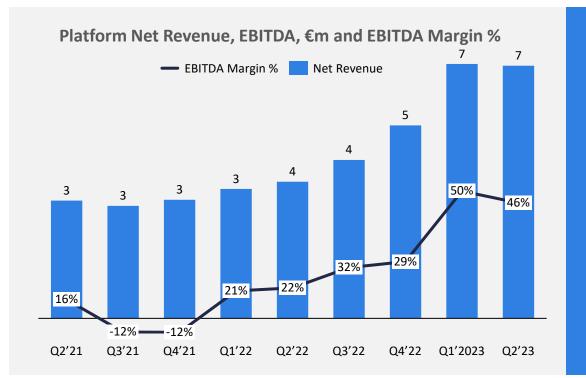

## **PLATFORM** STRONG GROWTH LEADING TO PROFITABILITY

- Net Revenue reached €6.7m up 85% YoY.
- EBITDA contribution of €3.0m.
- Platform continues to support Casino and Sports contracts.
- Migrated several large clients to our new wallet service. Clients reached 90,000 bets/minute during peak time.
- We will continue to migrate clients throughout 2023 and 2024.