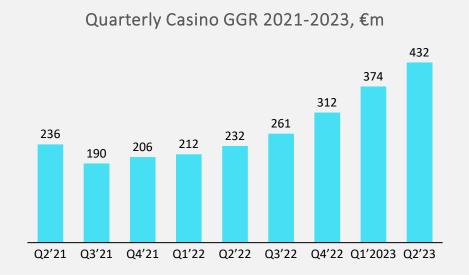

## **GROSS GAMING REVENUE (GGR) DEVELOPMENT**

#### EVERYMATRIX'S OPERATORS

Quarterly Sports Turnover & GGR 2021-2023, €m

- EveryMatrix's operators' GGR comes from both Casino and Sports gaming.
- It was yet another record quarter for Casino in GGR up 86% YoY.
- Sports GGR saw a significant 137% growth YoY driven by improved margins from reduced odds promotion large clients.

## **CASINO** YET ANOTHER RECORD IN NET REVENUE

- Another quarter with record Net Revenue reaching €12.6m up 83% YoY.
- EBITDA margin increased driven by growth in Net Revenue and successful cost control.
- Signed with AI provider Future Anthem to bring real-time RG, bonusing and game recommendations while player is playing to enable true personalized experiences.